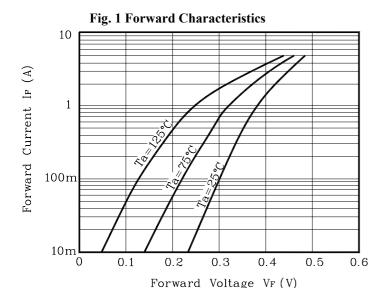

## **Electrical Characteristics**

Ta=25°C

| Characteristic     | Symbol            | Test Condition                      | Min. | Тур. | Max. | Unit |
|--------------------|-------------------|-------------------------------------|------|------|------|------|
| Forward voltage    | $V_{F}$           | $I_F=3A$                            | -    | 0.5  | 0.55 | V    |
| Reverse current    | $I_{R}$           | V <sub>R</sub> =40V                 | 1    | 1    | 0.5  | mA   |
| Thermal Resistance | $R_{\theta \ JA}$ | When mounted on a glass epoxy board | ı    | 1    | 76   | °C/W |
| Total capacitance  | C <sub>T</sub>    | V <sub>R</sub> = 10V, f=1MHz        | 1    | 110  | ı    | pF   |

### **Electrical Characteristic Curves**

KSD-3034-000 3

These AUK products are intended for usage in general electronic equipments(Office and communication equipment, measuring equipment, domestic electrification, etc.).