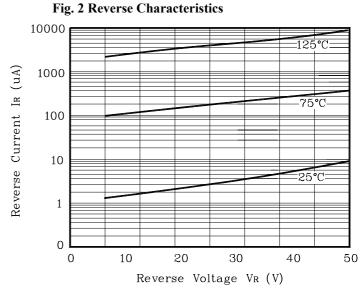

## **Electrical Characteristics**

Ta=25°C

| Characteristic     | Symbol            | Test Condition                      | Min. | Тур. | Max. | Unit |
|--------------------|-------------------|-------------------------------------|------|------|------|------|
| Forward voltage    | $V_{F}$           | $I_F=3A$                            | -    | 0.5  | 0.55 | V    |
| Reverse current    | $I_{R}$           | V <sub>R</sub> =40V                 | 1    | 1    | 0.5  | mA   |
| Thermal Resistance | $R_{\theta \ JA}$ | When mounted on a glass epoxy board | ı    | 1    | 76   | °C/W |
| Total capacitance  | C <sub>T</sub>    | V <sub>R</sub> = 10V, f=1MHz        | 1    | 110  | ı    | pF   |

### **Electrical Characteristic Curves**

KSD-3034-000 3

These AUK products are intended for usage in general electronic equipments(Office and communication equipment, measuring equipment, domestic electrification, etc.).