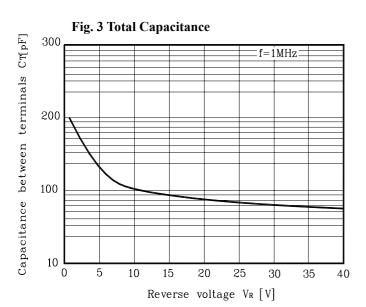

## **Electrical Characteristics**

Ta=25°C

| Characteristic     | Symbol            | Test Condition                      | Min. | Тур. | Max. | Unit |
|--------------------|-------------------|-------------------------------------|------|------|------|------|
| Forward voltage    | $V_{F}$           | $I_F=3A$                            | -    | 0.5  | 0.55 | V    |
| Reverse current    | $I_{R}$           | V <sub>R</sub> =40V                 | 1    | 1    | 0.5  | mA   |
| Thermal Resistance | $R_{\theta \ JA}$ | When mounted on a glass epoxy board | ı    | 1    | 76   | °C/W |
| Total capacitance  | C <sub>T</sub>    | V <sub>R</sub> = 10V, f=1MHz        | 1    | 110  | ı    | pF   |

### **Electrical Characteristic Curves**

KSD-3034-000 3

These AUK products are intended for usage in general electronic equipments(Office and communication equipment, measuring equipment, domestic electrification, etc.).