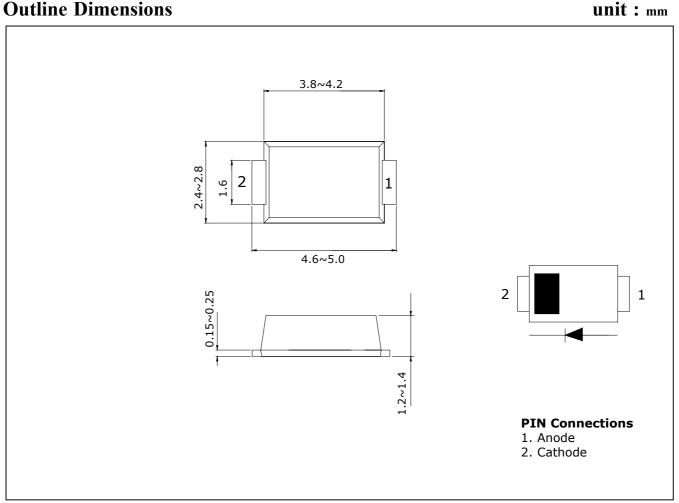

# **SDB30A40**

**Schottky Barrier Diode** 

#### **Features**

- Switching type power supply application
- Converter & Chopper Application
- Low IR (IR=10uA Typ)

### **Ordering Information**

| Type No. | Marking Package Code |         |  |
|----------|----------------------|---------|--|
| SDB30A40 | 3A40                 | SOD-106 |  |

### **Outline Dimensions**



KSD-3034-000 1

# SDB30A40

**Absolute maximum ratings** 

Ta=25°C

| Characteristic                      | Symbol         | Rating    | Unit |
|-------------------------------------|----------------|-----------|------|
| Reverse voltage                     | $V_R$          | 40        | V    |
| Forward current                     | $I_{F}$        | 3         | Α    |
| Non-repetitive peak forward current | $I_{FSM}$      | 70        | Α    |
| Junction temperature                | T <sub>j</sub> | 150       | °C   |
| Storage temperature                 | $T_{stg}$      | -55 ~ 150 | °C   |

## **Electrical Characteristics**

Ta=25°C

| Characteristic     | Symbol            | Test Condition                      | Min. | Тур. | Max. | Unit |
|--------------------|-------------------|--